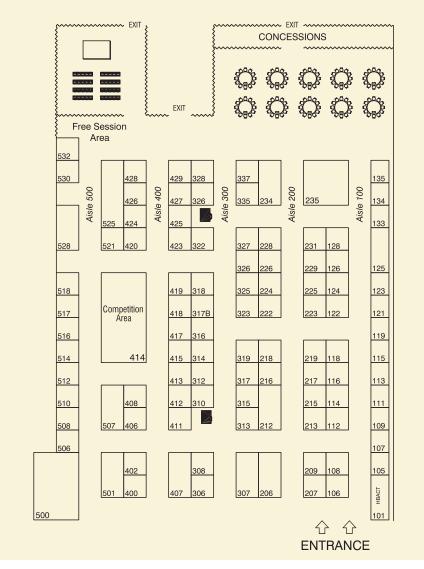

# Reserve Your Exhibit Space Now! • Call (203) 483-5774

Floor Plan: RCS 2006, Connecticut Convention Center